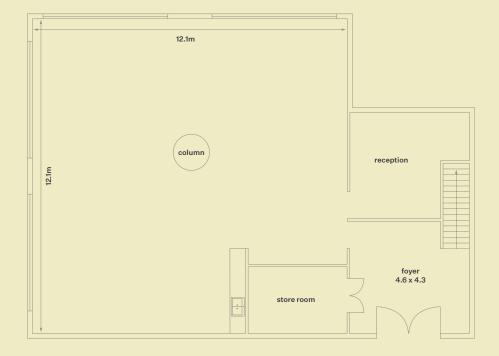

## studio 218

unit 218, 30-40 harcourt pde rosebery, 2018 location

183sqm size

four large windows in a corner suite two east-facing, two south facing daylight

features

rustic concrete flooring, high ceiling clearance, 32-amp 3-phase power, air conditioning, kitchen with ziptap, blockout blinds, 2 onsite parking spaces