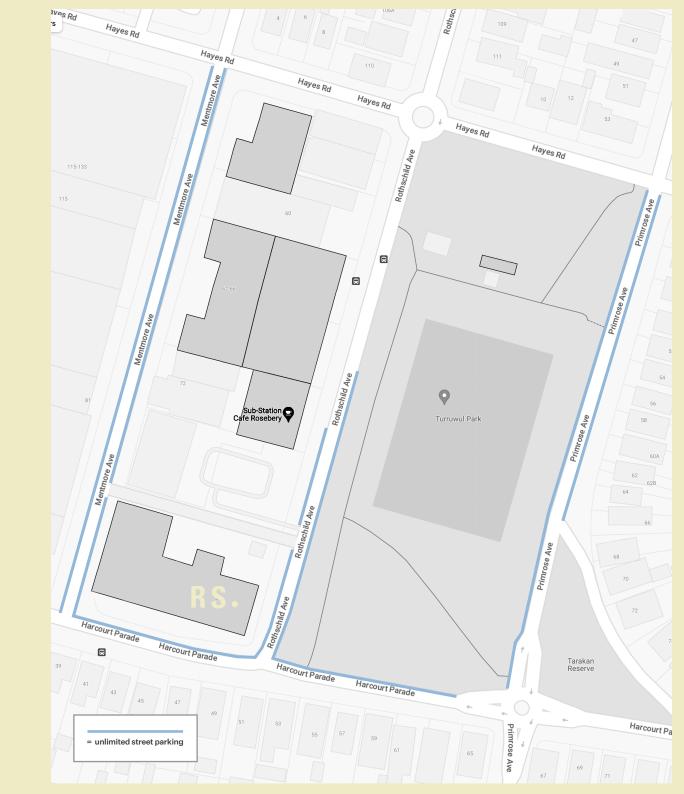

# street parking

studio 218 for all other crew members, ample street parking is available nearby.