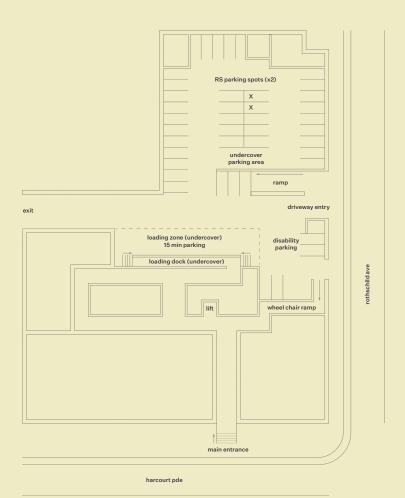

### how to access

studio 218 the loading dock and lift access can be found at the back of the building via rothschild ave. for bump-in and bump-out, there are 15-minute parking bays available in the loading dock area. crew members have access to two designated parking bays located in the undercover area marked with 218 on the floor—please refrain from parking in any other bays on the premises.