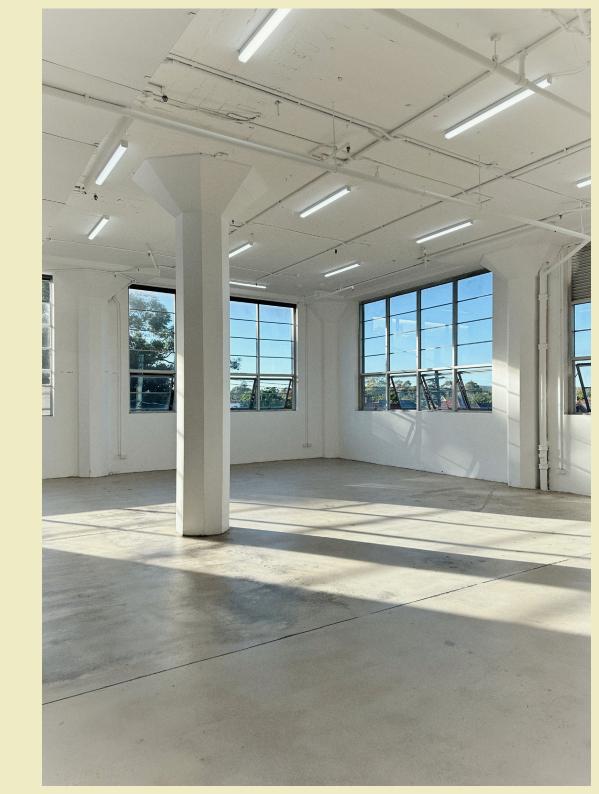

## studio 218

unit 218, 30-40 harcourt pde rosebery, 2018 location

183sqm size

four large windows in a corner suite two east-facing, two south facing daylight

features

rustic concrete flooring, high ceiling clearance, 32-amp 3-phase power, air conditioning, kitchen with ziptap, blockout blinds, 2 onsite parking spaces