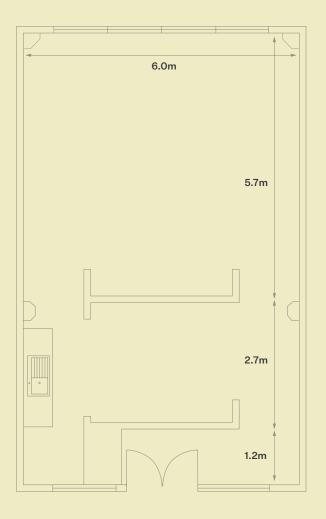

## studio 211

unit 211, 30-40 harcourt pde rosebery, 2018 location

60sqm size

large north-facing window ample natural light daylight

features

white polished flooring, air conditioning, dedicated hair, makeup + styling area, kitchenette with tea and coffee