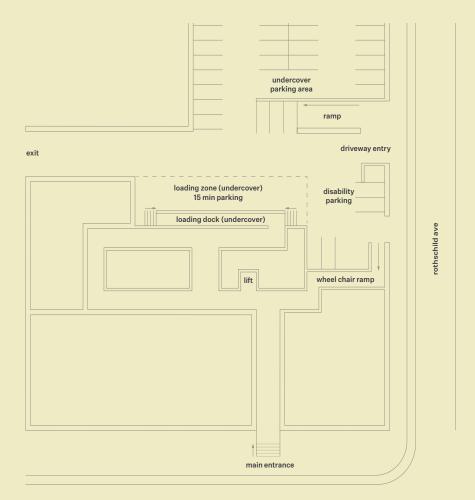

### how to access

studio 211 the loading dock and lift access can be found at the back of the building via rothschild ave. for bump-in and bump-out, there are 15-minute parking bays available in the loading dock area—please refrain from parking in any other bays on the premises

harcourt pde