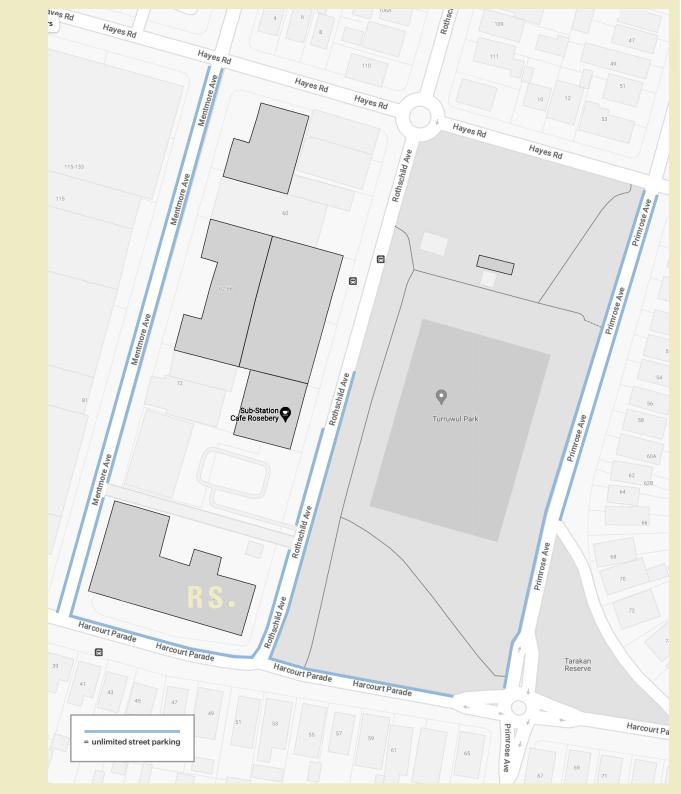

# street parking

studio 211 for all crew members, ample street parking is available nearby.